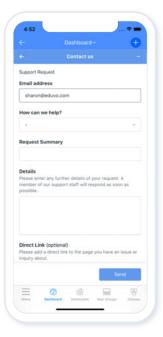

#### Help & Support

Under the **Account** page, click the **Help & Support** button to access help & support tutorials, submit a support request, import students, or import standards. Select the - button on the top right of the **Help** bar to minimize the help & support screen.