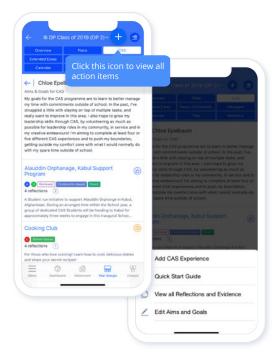

#### **Action Button**

Click the + icon located on the top nav to access important action items. For each page, all important action items have been extracted and consolidated into this easy-to-use button (Ex. Add CAS Experience, Add New Unit, Add New Task, Post New Message, etc). From this menu, select your desired action.