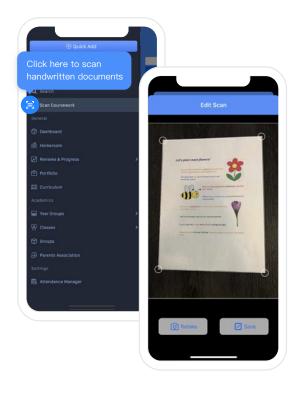

#### Scan Coursework

From the main menu select the **Scan Coursework** (=) button to upload physical documents directly from the MB app to student portfolios.

After selecting the **Scan Coursework** (a) button, line up the document you want to scan and select **Save**. You can edit, add more documents or click **Done** to choose the final destination.