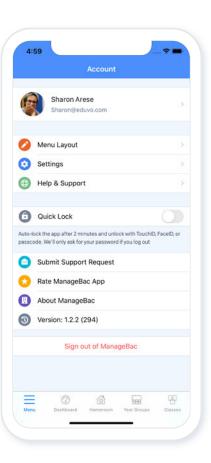

#### Account Page

From the main menu under the "App" section, select the **Account** button. This button will navigate to the account page. From this page, you will be able to navigate to the user profile page, customise the bottom menu, access school settings, access help & support tutorials, and sign-out.

#### Customise Bottom Menu Layout

Under the **Account** page, select the **Menu Layout** button to change the layout of the apps bottom menu. From this page, you can drag and drop menu icons into the bottom menu. Once you have finished rearranging the bottom menu, select **Done** to save changes. To reset to the default settings simply select the **Reset Default Menu Layout** button.

#### Help & Support

Under the **Account** page, click the **Help & Support** button to access help & support tutorials, submit a support request, import students, or import standards. Select the - button on the top right of the **Help** bar to minimize the help & support screen.