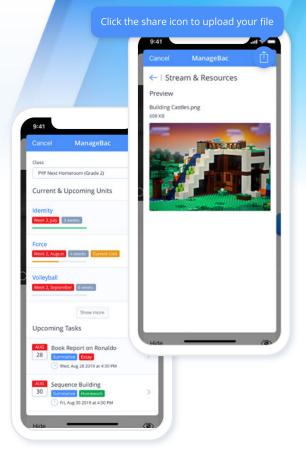

#### Share Feature

The share feature allows you to share files and photos directly from your device into ManageBac. From a chosen location on your phone (Google Drive, Dropbox, Files, etc.) select the file or photo you would like to upload into ManageBac. Click the **Share** (1) icon and select ManageBac as the destination (permissions must be granted). Navigate to the location where you would like to upload the file or photo to (Ex. Task Submission, CAS Reflection, Portfolio). Once the location and all another required information has been filled out click the **Share** (1) button to finalise the upload.