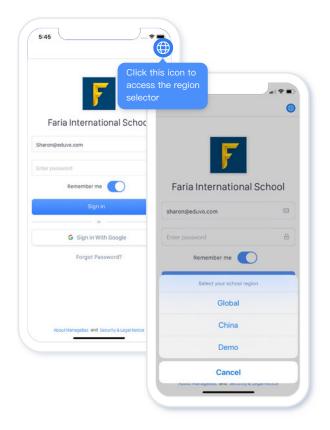

#### Accessing Demo

Upon first opening the MB mobile app, on the top right of the screen, click on the region selector icon. Select Global or China depending on your schools location.

Access a realistic school populated with data via Demo. You can select different user types from the Main Menu under the **Demo** > **Browse Roles** header, and select the desired user role (Admin, Teacher, Student or Parent). Contact our Support team for credentials to <u>demo.managebac.com</u>.