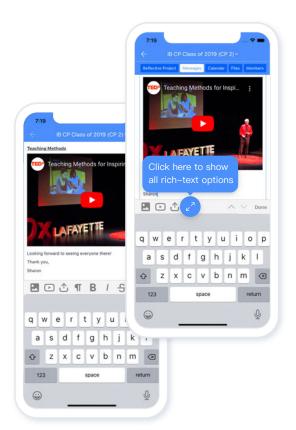

#### **Rich-Text Editor**

The Rich-Text Editor has been optimized for mobile, and you can attach files and embed photos. Select the 🧭 two arrows to expand the text box. This will also provide extra formatting options like **Bold**, **Italicize**, **table options**, etc.