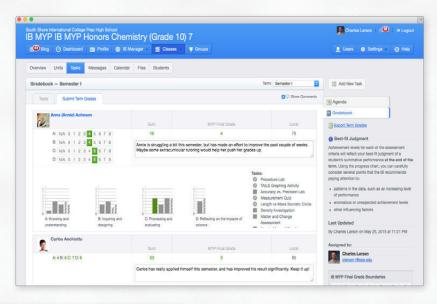

#### **Benefits for Students & Teachers**

Teachers at South Shore International have successfully used ManageBac for quarter grades and say they are really enjoying working with the system.

Students at South
Shore International
use ManageBac to help
keep their studies on
track and manage the
intensity of the
IB curriculum.

It helps keep me organised. It gives me an outline for my next two weeks and I love the colours! I like it better than our previous programme [IMPACT] because you can see the growth from the first assignment to the summative assignment.