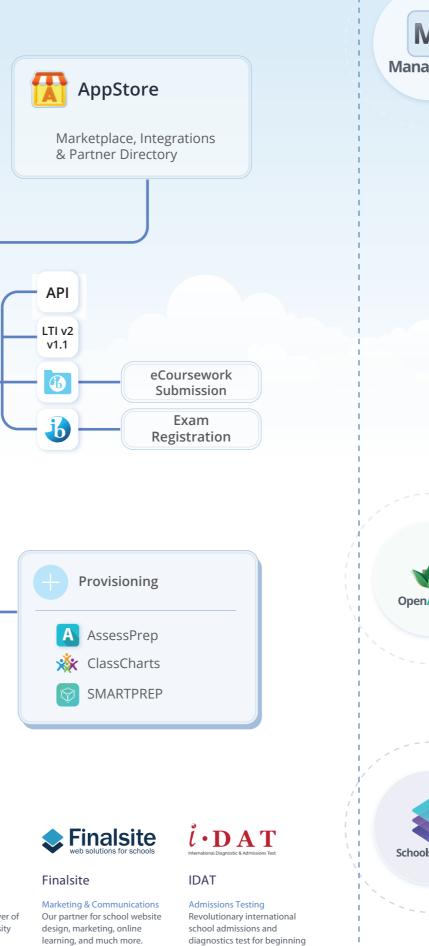

# **Key Integration Partners**

We partner and integrate with best-in-class providers.

## SMARTPREP

Revision SMARTPREP IB App is a powerful teaching and learning aid for the IB DP. It makes it easy and quick to plan the next class, prepare students for internal assessments or tailor homework assignments

### AssessPrep

**Online Exams & Assessment** An advanced, end-to-end cloud-based platform to help schools and students prepare for IB eAssessment

University & Careers BridgeU leverages the power of big data to provide university and careers guidance for international school students.